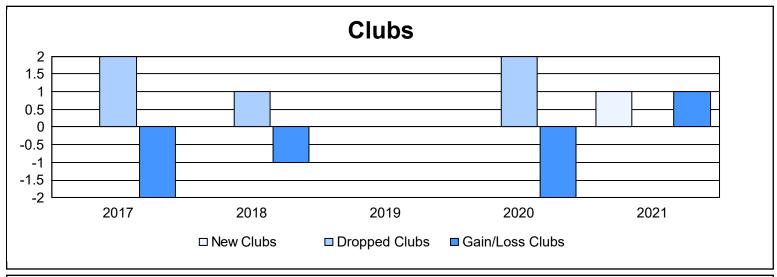

District A 4 As of June 2021 Cumulative

| Year      | New<br>Clubs | Dropped<br>Clubs | Gain/<br>Loss<br>Clubs | New<br>Members | Charter<br>Members | Reinstate<br>Members | Transfer<br>Members | Total<br>Member<br>Added | Total<br>Members<br>Dropped | Gain/<br>Loss<br>Members |
|-----------|--------------|------------------|------------------------|----------------|--------------------|----------------------|---------------------|--------------------------|-----------------------------|--------------------------|
| 2016-2017 | 0            | 2                | -2                     | 125            | 4                  | 7                    | 12                  | 148                      | 195                         | -47                      |
| 2017-2018 | 0            | 1                | -1                     | 132            | 2                  | 7                    | 8                   | 149                      | 214                         | -65                      |
| 2018-2019 | 0            | 0                | 0                      | 107            | 1                  | 14                   | 8                   | 130                      | 160                         | -30                      |
| 2019-2020 | 0            | 2                | -2                     | 94             | 1                  | 9                    | 11                  | 115                      | 154                         | -39                      |
| 2020-2021 | 1            | 0                | 1                      | 47             | 21                 | 3                    | 3                   | 74                       | 127                         | -53                      |
| Average   | 0            | 1                | -1                     | 101            | 6                  | 8                    | 8                   | 123                      | 170                         | -47                      |