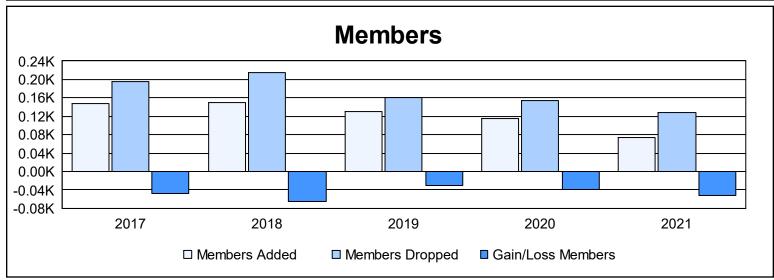

District A 4 As of June 2021 Cumulative

| Year      | New<br>Clubs | Dropped<br>Clubs | Gain/<br>Loss<br>Clubs | New<br>Members | Charter<br>Members | Reinstate<br>Members | Transfer<br>Members | Total<br>Member<br>Added | Total<br>Members<br>Dropped | Gain/<br>Loss<br>Members |
|-----------|--------------|------------------|------------------------|----------------|--------------------|----------------------|---------------------|--------------------------|-----------------------------|--------------------------|
| 2016-2017 | 0            | 2                | -2                     | 125            | 4                  | 7                    | 12                  | 148                      | 195                         | -47                      |
| 2017-2018 | 0            | 1                | -1                     | 132            | 2                  | 7                    | 8                   | 149                      | 214                         | -65                      |
| 2018-2019 | 0            | 0                | 0                      | 107            | 1                  | 14                   | 8                   | 130                      | 160                         | -30                      |
| 2019-2020 | 0            | 2                | -2                     | 94             | 1                  | 9                    | 11                  | 115                      | 154                         | -39                      |
| 2020-2021 | 1            | 0                | 1                      | 47             | 21                 | 3                    | 3                   | 74                       | 127                         | -53                      |
| Average   | 0            | 1                | -1                     | 101            | 6                  | 8                    | 8                   | 123                      | 170                         | -47                      |